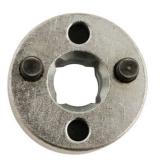

## **Camshaft Adjustment Tool - for VAG**

Camshaft control valve removal tools, with innovative double sided design, for use on TFSI and TSI petrol engines to remove the camshaft control valves prior to chain removal.

## **Additional Information**

- Applications: Audi A3, A4, A5, Q5 and TT; SEAT Alhambra, Altea, Altea XL, Leon and Toledo; Skoda Octavia, Superb and Yeti;
  Volkswagen Golf, Jetta, Passat, Scirocco, Sharan and Tiguan.
- Engine codes: CCZA, CCZB, CCZD and CDAA.
- Equivalent to OEM T10352/1 and T10352.
- For extended coverage, a set of 5 camshaft adjustment tools are available see Laser Part No. 7983.
- · Made in Sheffield.